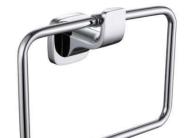

# AKIJ **BATHWARE**

## **Technical Data Sheet**

## BATH ACCESSORIES (SERIES)

Code: BA-008
Product: TOWEL RING



BA-008 Chrome



### **Product Description:**

- \* Brass ingots quality standard GB/T2059-2008 Zinc quality standard GB/T8738-2006.
- \* CASS 4H/AASS 48 by standard procedure ASTM B117/ASTM B 368/09 JIS Z 2371/ISO.

#### **Plating:**

- \* Total plating thickness for Brass and Zinc: 12.3 microns to 12.5 microns.
- \* Semi bright and bright nickel: 12 microns.
- \* Chrome: 0.3 to 0.5 microns.
- # This TDS supersedes those Issued previously.
- # Contents in this data sheet subject to change when required.
- # Please contact our nearest marketing executive/dealer for more details.