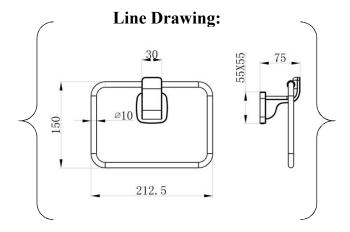

# AKIJ **BATHWARE**

## **Technical Data Sheet**

## BATH ACCESSORIES (SERIES)

Code: BA-008
Product: TOWEL RING



BA-008 Chrome



### **Product Description:**

- \* Brass ingots quality standard GB/T2059-2008 Zinc quality standard GB/T8738-2006.
- \* CASS 4H/AASS 48 by standard procedure ASTM B117/ASTM B 368/09 JIS Z 2371/ISO.

#### **Plating:**

- \* Total plating thickness for Brass and Zinc: 12.3 microns to 12.5 microns.
- \* Semi bright and bright nickel: 12 microns.
- \* Chrome: 0.3 to 0.5 microns.
- # This TDS supersedes those Issued previously.
- # Contents in this data sheet subject to change when required.
- # Please contact our nearest marketing executive/dealer for more details.