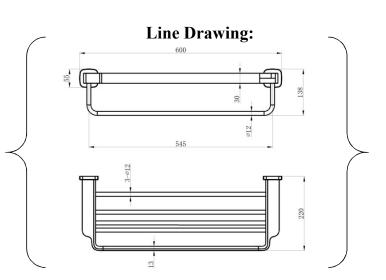

## BATH ACCESSORIES (SERIES)

**Code: BA-010 Product:** TOWEL SHELF

### BA-010 Chrome

**Product Description:** 

- \* Brass ingots quality standard GB/T2059-2008 Zinc quality standard GB/T8738-2006.
- \* CASS 4H/AASS 48 by standard procedure ASTM B117/ASTM B 368/09 JIS Z2371/ISO.