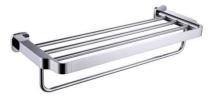

## BATH ACCESSORIES (SERIES)

**Code: BA-010 Product:** TOWEL SHELF

### BA-010 Chrome

**Product Description:** 

- \* Brass ingots quality standard GB/T2059-2008 Zinc quality standard GB/T8738-2006.
- \* CASS 4H/AASS 48 by standard procedure ASTM B117/ASTM B 368/09 JIS Z2371/ISO.