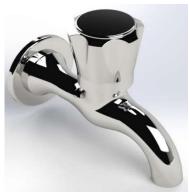

#### **ROSEBUD SERIES**

Part No: DWG-SB-201 Chrome

**Code: RSB-1000 Product:** Bib Tap (Regular)

#### **Product Description:**

- \* Brass ingots quality standard EN 1980.
- \* CASS 4H/AASS 48 by standard procedure ASTM B117/ASTM B 368/09 JIS Z 2371/ISO.
- \* Premium quality brass cartridge slow open.
- \* Neoperl (USA) Areator M20x1.
- \* Flow Rate: 27.0-30.0L/min at 3 bar. (Water saving designs available based on request).
- \* Inlet Thread Size G1/2.