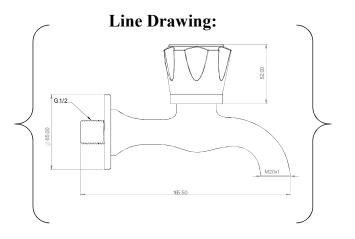

#### **ROSEBUD SERIES**

Part No: DWG-SB-201 Chrome

**Code: RSB-1000 Product:** Bib Tap (Regular)

#### **Product Description:**

- \* Brass ingots quality standard EN 1980.
- \* CASS 4H/AASS 48 by standard procedure ASTM B117/ASTM B 368/09 JIS Z 2371/ISO.
- \* Premium quality brass cartridge slow open.
- \* Neoperl (USA) Areator M20x1.
- \* Flow Rate: 27.0-30.0L/min at 3 bar. (Water saving designs available based on request).
- \* Inlet Thread Size G1/2.