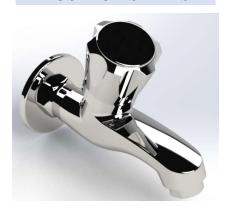

## **ROSEBUD SERIES**

Part No: DWG-PB-101 Chrome

# Line Drawing: 88 817 172.50 M24x1

**Code: RSB-1003** 

**Product:** Bib Tap (Premium)

## **Product Description:**

- \* Brass ingots quality standard EN 1980.
- \* CASS 4H/AASS 48 by standard procedure ASTM B117/ASTM B 368/09 JIS Z 2371/ISO.
- \* Premium quality brass cartridge Slow open.
- \* Neoperl (USA) Areator M24x1.
- \* Flow Rate: 34.8-37.8L/min at 3 bar. (Water saving designs available based on request).
- \* Inlet Thread Size G1/2.