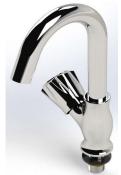

## **ROSEBUD SERIES**

Part No: DWG-MPC-706 Chrome **Code: RSB-1008 Product:** Moving Pillar Tap

#### **Product Description:**

- \* Brass ingots quality standard EN 1980.
- \* CASS 4H/AASS 48 by standard procedure ASTM B117/ASTM B 368/09 JIS Z 2371/ISO.
- \* Premium quality brass cartridge slow open.
- \* Flow Rate: 20.9L/min at 3 bar. (Water saving designs available based on request).
- \* Inlet Thread Size G1/2.