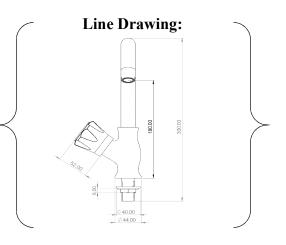

## **ROSEBUD SERIES**

Part No: DWG-MPC-706 Chrome **Code: RSB-1008 Product:** Moving Pillar Tap

#### **Product Description:**

- \* Brass ingots quality standard EN 1980.
- \* CASS 4H/AASS 48 by standard procedure ASTM B117/ASTM B 368/09 JIS Z 2371/ISO.
- \* Premium quality brass cartridge slow open.
- \* Flow Rate: 20.9L/min at 3 bar. (Water saving designs available based on request).
- \* Inlet Thread Size G1/2.