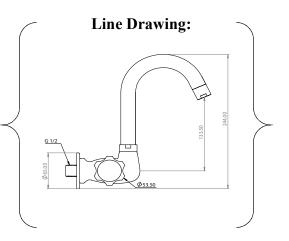

## **ROSEBUD SERIES**

**Code: RSB-1009 L Product:** Moving Sink Tap

Part No: DWG-MSCL-601 Chrome

### **Product Description:**

- \* Brass ingots quality standard EN 1980.
- \* CASS 4H/AASS 48 by standard procedure ASTM B117/ASTM B 368/09 JIS Z 2371/ISO.
- \* Premium quality brass cartridge slow open.
- \* Flow Rate: 20.9L/min at 3 bar. (Water saving designs available based on request).
- \* Inlet Thread Size G1/2.