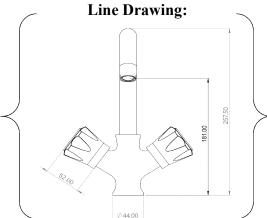

#### **ROSEBUD SERIES**

Part No: DWG-MBM-402 Chrome

Code: RSB-1011

**Product:** Moving Basin Mixer