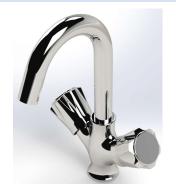

#### **ROSEBUD SERIES**

Part No: DWG-MBM-402 Chrome

Code: RSB-1011

**Product:** Moving Basin Mixer