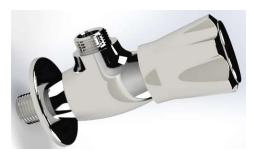

### **ROSEBUD SERIES**

Code: RSB-1012
Product: Angle Stop Valve

Part No: DWG-ASC-301 Chrome

# Line Drawing: G1/2 86.00 52.00