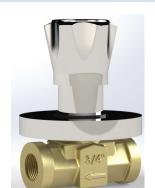

# Line Drawing: 90.00 91.2 93/4\*

**Product:** In-Wall Stop Valve - 3/4" (Premium)

**Code: RSB-1017** 

## **Product Description:**

- \* Brass ingots quality standard EN 1980.
- \* CASS 4H/AASS 48 by standard procedure ASTM B117/ASTM B 368/09 JIS Z 2371/ISO.
- \* Premium quality brass cartridge slow open.
- \* Flow Rate: 21.1L/min at 3 bar. (Water saving designs available based on request).
- \* Inlet Thread Size G3/4".