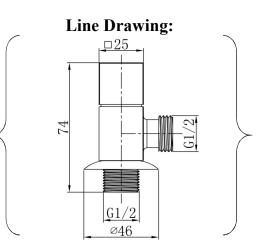

### Product Description:

- \* Brass ingots quality standard GB/T2059-2008 Zinc handle quality standard GB/T8738-2006.
- \* CASS 4H/AASS 48 by standard procedure ASTM B117/ASTM B 368/09 JIS Z 2371/ISO.
- \* BRASS cartridge.
- \* Flow Rate: >15.0L/min at 3 bar.
- \* Inlet Thread Size G1/2, Outlet Thread Size G1/2.