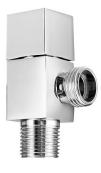

## **ROSEBUD (SERIES)**

Code: RSBAV-002 Product: Angel Stop Valve

RSBAV-002 Chrome

### Product Description:

- \* Brass ingots quality standard GB/T2059-2008 Zinc handle quality standard GB/T8738-2006.
- \* CASS 4H/AASS 48 by standard procedure ASTM B117/ASTM B 368/09 JIS Z 2371/ISO.
- \* BRASS cartridge.
- \* Flow Rate: >15.0L/min at 3 bar.
- \* Inlet Thread Size G1/2, Outlet Thread Size G1/2.