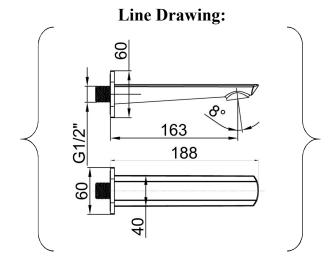

### **TANSY (SERIES)**

Code: BSP-001

**Product:** One Way Bath

Spout

BSP-001 Chrome

### **Product Description:**

- \* Brass ingots quality standard GB/T2059-2008.
- \* CASS 4H/AASS 48 by standard procedure ASTM B117/ASTM B 368/09 JIS Z 2371/ISO.
- \* Neoperl (USA) Aerator M24x1.
- \* Flow Rate: 15.6L/min at 3 bar. (Water saving designs available based on request).
- \* Inlet Thread Size G1/2.