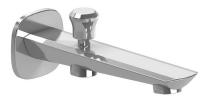

### TANSY (SERIES)

Code: BSP-002

Product: One Way Bath Spout

#### BSP-002 Chrome