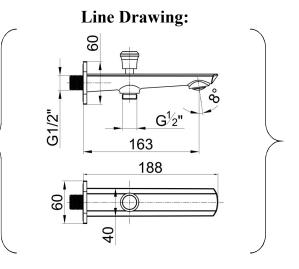

#### **Product Description:**

- \* Brass ingots quality standard GB/T2059-2008.
- \* CASS 4H/AASS 48 by standard procedure ASTM B117/ASTM B 368/09 JIS Z 2371/ISO.
- \* Neoperl (USA) Aerator M24x1.
- \* Flow Rate: 15.7L/min at 3 bar. (Water saving designs available based on request).
- \* Inlet Thread Size G1/2.