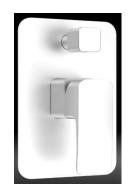

#### Code: CRD- 35011 Product: 3/4" 4 WAY TURN DIVERTER SHOWER MIXER (BRASS DISC)