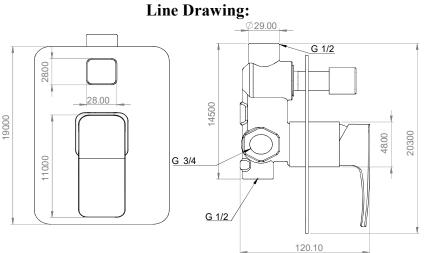

#### Code: CRD- 35011 Product: 3/4" 4 WAY TURN DIVERTER SHOWER MIXER (BRASS DISC)