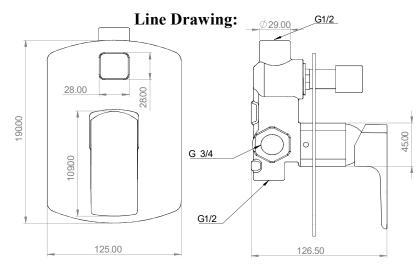

#### **CORDELIA SERIES**

Part No: DWG-TDSM-4101 Chrome

Code: CRD- 35012 Product: 3/4" 4 WAY TURN DIVERTER SHOWER MIXER (BRASS DISC)

#### **Product Description:**

- \* KN-35 Ceramic mixing cartridges conventional single-lever type 35 mm sizes.
- \* Brass ingots quality standard EN 1980.
- \* CASS 4H/AASS 48 by standard procedure ASTM B117/ASTM B 368/09 JIS Z 2371/ISO.
- \* Product specifications EN 817 for cartridges (Life endurance up to 70000 cycles).
- \* Product Specifications ASME A112.18.1M for cartridges (Life endurance up to 500000 cycles.
- \* Pressure Test For Cartridge Passed: 3bar/45psi-EN817.
- \* Cartridge Flow Rate: 30.7 l/min / 8.1 gpm without resistance 20.7 l/min / 5.4 gpm with resistance "C"
- \* Inlet Thread Size G3/4.