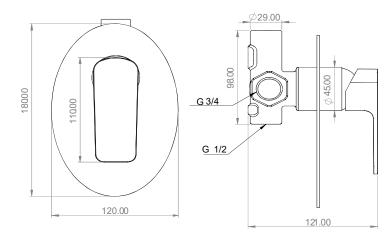

### **Line Drawing:**

## **Product Description:**

- \* KN-35 Ceramic mixing cartridges conventional single-lever type 35 mm sizes.
- \* Brass ingots quality standard EN 1980.
- \* CASS 4H/AASS 48 by standard procedure ASTM B117/ASTM B 368/09 JIS Z 2371/ISO.
- \* Product specifications EN 817 for cartridges (Life endurance up to 70000 cycles).
- \* Product Specifications ASME A112.18.1M for cartridges (Life endurance up to 500000 cycles.
- \* Pressure Test For Cartridge Passed: 3bar/45psi-EN817.
- \* Cartridge Flow Rate: 30.7 l/min / 8.1 gpm without resistance 20.7 l/min / 5.4 gpm with resistance "C"
- \* Inlet Thread Size G3/4.