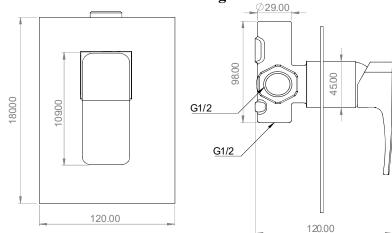

### **Line Drawing:**

### **Product Description:**

- \* KN-35 Ceramic mixing cartridges conventional single-lever type 35 mm sizes.
- \* Brass ingots quality standard EN 1980.
- \* CASS 4H/AASS 48 by standard procedure ASTM B117/ASTM B 368/09 JIS Z 2371/ISO.
- \* Product specifications EN 817 for cartridges (Life endurance up to 70000 cycles).
- \* Product Specifications ASME A112.18.1M for cartridges (Life endurance up to 500000 cycles.
- \* Pressure Test For Cartridge Passed: 3bar/45psi-EN817.
- \* Cartridge Flow Rate: 30.7 l/min / 8.1 gpm without resistance 20.7 l/min / 5.4 gpm with resistance "C"
- \* Inlet Thread Size G1/2.