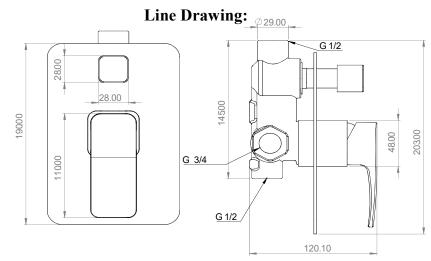

#### **CORDELIA SERIES**

Code: CRD- 35027 Product: 3/4" 4 WAY TURN DIVERTER SHOWER MIXER (SS DISC)

#### **Product Description:**

- \* KN-35 Ceramic mixing cartridges conventional single-lever type 35 mm sizes.
- \* Brass ingots quality standard EN 1980.
- \* CASS 4H/AASS 48 by standard procedure ASTM B117/ASTM B 368/09 JIS Z 2371/ISO.
- \* Product specifications EN 817 for cartridges (Life endurance up to 70000 cycles).
- \* Product Specifications ASME A112.18.1M for cartridges (Life endurance up to 500000 cycles.
- \* Pressure Test For Cartridge Passed: 3bar/45psi-EN817.
- \* Cartridge Flow Rate: 30.7 l/min / 8.1 gpm without resistance 20.7 l/min / 5.4 gpm with resistance "C"
- \* Inlet Thread Size G3/4.