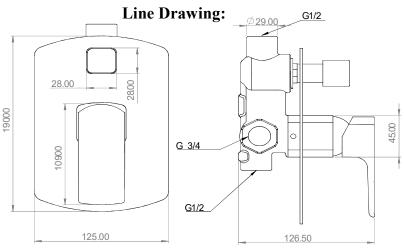

## Code: CRD- 35028 Product: 3/4" 4 WAY TURN DIVERTER SHOWER MIXER (SS DISC

#### **Product Description:**

- \* KN-35 Ceramic mixing cartridges conventional single-lever type 35 mm sizes.
- \* Brass ingots quality standard EN 1980.
- \* CASS 4H/AASS 48 by standard procedure ASTM B117/ASTM B 368/09 JIS Z 2371/ISO.
- \* Product specifications EN 817 for cartridges (Life endurance up to 70000 cycles).
- \* Product Specifications ASME A112.18.1M for cartridges (Life endurance up to 500000 cycles.
- \* Pressure Test For Cartridge Passed: 3bar/45psi-EN817.
- \* Cartridge Flow Rate: 30.7 l/min / 8.1 gpm without resistance 20.7 l/min / 5.4 gpm with resistance "C"
- \* Inlet Thread Size G3/4.