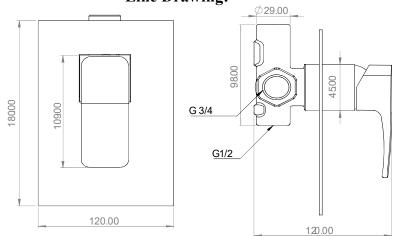

# AKIJ**BATHWARE**

## **Technical Data Sheet**

### **CORDELIA SERIES**



Part No: DWG-SLSM-3101 Chrome

Code: CRD- 35031 Product: 3/4" 3 WAY SHOWER MIXER (SS DISC)

## **Line Drawing:**



## **Product Description:**

- \* KN-35 Ceramic mixing cartridges conventional single-lever type 35 mm sizes.
- \* Brass ingots quality standard EN 1980.
- \* CASS 4H/AASS 48 by standard procedure ASTM B117/ASTM B 368/09 JIS Z 2371/ISO.
- \* Product specifications EN 817 for cartridges (Life endurance up to 70000 cycles).
- \* Product Specifications ASME A112.18.1M for cartridges (Life endurance up to 500000 cycles.
- \* Pressure Test For Cartridge Passed: 3bar/45psi-EN817.
- \* Cartridge Flow Rate: 30.7 l/min / 8.1 gpm without resistance 20.7 l/min / 5.4 gpm with resistance "C"
- \* Inlet Thread Size G3/4.

### **Plating:**

- \* Total plating thickness for Brass Faucet: 12.3 microns to 12.5 microns.
- \* Semi bright and bright nickel: 12 microns.
- \* Chrome: 0.3 to 0.5 microns.
- # Th