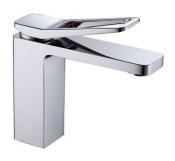

#### DRIZELLA SERIES

Code: DRI-2601
Product: Single Lever
Short Basin Mixer

DRI-2601 Chrome