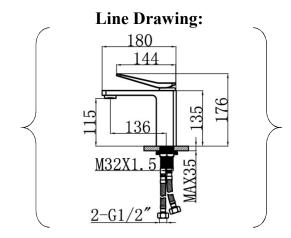

### **Product Description:**

- \* Brass ingots quality standard GB/T2059-2008 Zinc handle quality standard GB/T8738-2006 Stainless steel hose quality standard GB/T4237-2007.
- \* CASS 4H/AASS 48 by standard procedure ASTM B117/ASTM B 368/09 JIS Z 2371/ISO.
- \* SEDAL cartridge +Ceramic-G1/2.
- \* Neoperl (USA) Aerator M24x1.
- \* Flow Rate: 11.65L/min at 3 bar. (Water saving designs available based on request).
- \* Inlet Thread Size G1/2x2.