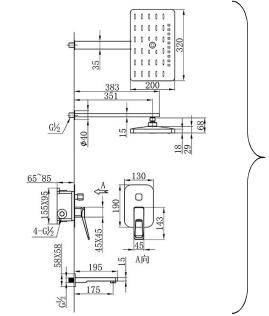

# AKIJ BATHWARE 🔤

## **Technical Data Sheet**

#### **DRIZELLA SERIES**



Code: DRI-2605

**Product:** Single Lever Shower Mixer 1-2"



### Line Drawing:



## DRI-2605 Chrome

#### **Product Description:**

- \* Brass ingots quality standard GB/T2059-2008 Zinc handle quality standard GB/T8738-2006 Plastic top shower quality standard GB/T12672-2009.
- \* CASS 4H/AASS 48 by standard procedure ASTM B117/ASTM B 368/09 JIS Z 2371/ISO.
- \* SEDAL cartridge +Ceramic-G1/2.
- \* Neoperl (USA) Aerator M24x1.
- \* Flow Rate: top shower 11.0L/min at 3 bar, spout 15.5L/min at 3 bar.
- \* Inlet Thread Size G1/2.

#### **Plating:**

- \* Total plating thickness for Brass and Zinc: 12.3 microns to 12.5 microns.
- \* Semi bright and bright nickel: 12 microns.
- \* Chrome: 0.3 to 0.5 microns.

# This TDS supersedes those Issued previously.

<sup>#</sup> Contents in this data sheet subject to change when required.

<sup>#</sup> Please contact our nearest mark