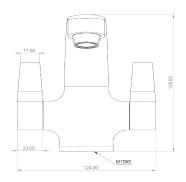

# AKIJ **BATHWARE**

# **Technical Data Sheet**

### **FOLKSY SERIES**



Part No: DWG-FBM-401 Black & Gold

# M24x1

# **Line Drawing:**



**Product:** FIXED BASIN MIXER

Code: FLK-4010

## **Product Description:**

- \* Brass ingots quality standard EN 1980.
- \* CASS 4H/AASS 48 by standard procedure ASTM B117/ASTM B 368/09 JIS Z 2371/ISO.
- \* Premium quality brass and ceramic cartridge fast open.
- \* Neoperl (USA) Areator M24x1.
- \* Flow Rate: 34.8-37.8L/min at 3 bar. (Water saving designs available based on request).
- \* KIWA/DVGW/CSTB/WRAS Standards for flexible hose.
- \* Inlet Thread Size M10x1.

## **Black and Gold:**

- \* PVD Gold/Black Coating Thickness Upto 5 Microns.
- # This TDS supersedes those Issued previously.
- # Contents in this data sheet subject to change when required.
- # Please contact our nearest marketing executive/dealer for more details.