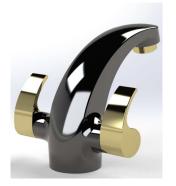

### **FOLKSY SERIES**

Part No: DWG-FBM-401 Black & Gold

## **Product Description:**

- \* Brass ingots quality standard EN 1980.
- \* CASS 4H/AASS 48 by standard procedure ASTM B117/ASTM B 368/09 JIS Z 2371/ISO.
- \* Premium quality brass and ceramic cartridge fast open.
- \* Neoperl (USA) Areator M24x1.
- \* Flow Rate: 34.8-37.8L/min at 3 bar. (Water saving designs available based on request).
- \* KIWA/DVGW/CSTB/WRAS Standards for flexible hose.
- \* Inlet Thread Size M10x1.

## **Black and Gold:**

- \* PVD Gold/Black Coating Thickness Upto 5 Microns.
- # This TDS supersedes those Issued previously.
- # Contents in this data sheet subject to change when required.
- # Please contact our nearest marketing executive/dealer for more details.