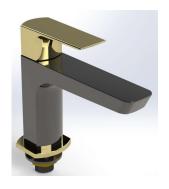

### **LOFTY SERIES**

Code: LFT-16004
Product: Single Lever Pillar Tap

Part No: DWG-FPCR-702 Black & Gold

# 91.50 91.50 36.00 8 M24x1 O 34.50 DWG-FPCR-702 (Fixed Pillercock Round)

**Line Drawing:** 

## **Product Description:**

- \* Brass ingots quality standard EN 1980.
- \* CASS 4H/AASS 48 by standard procedure ASTM B117/ASTM B 368/09 JIS Z 2371/ISO.
- \* Premium quality brass and ceramic cartridge fast open.
- \* Neoperl (USA) Areator M24x1.
- \* Flow Rate: V optimal performance and aeration from 0.2 to 1 bar. (Water saving designs available based on request).
- \* Inlet Thread Size G1/2.

### **Black and Gold:**

\* PVD Gold/Black Coating Thickness Upto 5 Microns.

- # This TDS supersedes those Issued previously.
- # Contents in this data sheet subject to change when required.
- # Please contact our nearest marketing executive/dealer for more details.