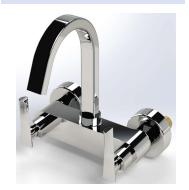

### PERSUANA SERIES

Part No: DWG-MSM-501 Chrome

# Line Drawing:

Code: PER-2007

**Product: MOVING SINK MIXER** 