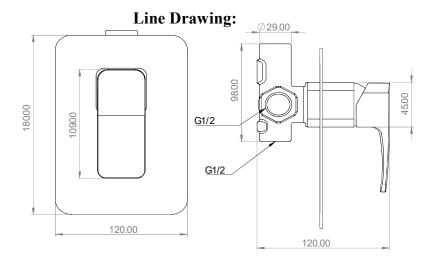

#### **TANSY SERIES**

Part No: DWG-SLSM-3101 Chrome

Code: TAN-40006
Product: 1/2" 3 WAY SHOWER MIXER (BRASS
DISC)

### **Product Description:**

- \* KN-40 Ceramic mixing cartridges conventional single-lever type 40 mm sizes.
- \* Brass ingots quality standard EN 1980.
- \* CASS 4H/AASS 48 by standard procedure ASTM B117/ASTM B 368/09 JIS Z 2371/ISO.
- \* Product specifications EN 817 for cartridges (Life endurance up to 70000 cycles).
- \* Product Specifications ASME A112.18.1M for cartridges (Life endurance up to 500000 cycles.
- \* Pressure Test For Cartridge Passed: 3bar/45psi-EN817.
- \* Cartridge Flow Rate: 40.9 l/min / 10.8 gpm without resistance 23.6 l/min / 6.2 gpm with resistance "C"
- \* Inlet Thread Size G1/2.