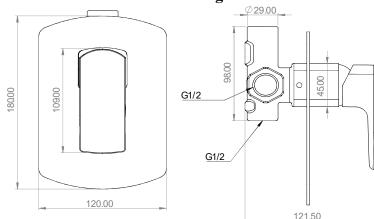

#### **Line Drawing:**

### **Product Description:**

- \* KN-40 Ceramic mixing cartridges conventional single-lever type 40 mm sizes.
- \* Brass ingots quality standard EN 1980.
- \* CASS 4H/AASS 48 by standard procedure ASTM B117/ASTM B 368/09 JIS Z 2371/ISO.
- \* Product specifications EN 817 for cartridges (Life endurance up to 70000 cycles).
- \* Product Specifications ASME A112.18.1M for cartridges (Life endurance up to 500000 cycles.
- \* Pressure Test For Cartridge Passed: 3bar/45psi-EN817.
- \* Cartridge Flow Rate: 40.9 l/min / 10.8 gpm without resistance 23.6 l/min / 6.2 gpm with resistance "C"
- \* Inlet Thread Size G1/2.