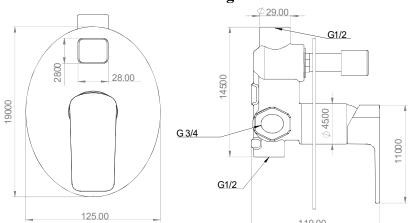

### **Line Drawing:**

## **Product Description:**

- \* KN-40 Ceramic mixing cartridges conventional single-lever type 40 mm sizes.
- \* Brass ingots quality standard EN 1980.
- \* CASS 4H/AASS 48 by standard procedure ASTM B117/ASTM B 368/09 JIS Z 2371/ISO.
- \* Product specifications EN 817 for cartridges (Life endurance up to 70000 cycles).
- \* Product Specifications ASME A112.18.1M for cartridges (Life endurance up to 500000 cycles.
- \* Pressure Test For Cartridge Passed: 3bar/45psi-EN817.
- \* Cartridge Flow Rate: 40.9 l/min / 10.8 gpm without resistance 23.6 l/min / 6.2 gpm with resistance "C"
- \* Inlet Thread Size G3/4.