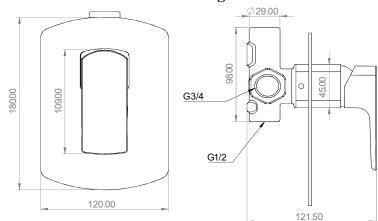

### **Line Drawing:**

## **Product Description:**

- \* KN-40 Ceramic mixing cartridges conventional single-lever type 40 mm sizes.
- \* Brass ingots quality standard EN 1980.
- \* CASS 4H/AASS 48 by standard procedure ASTM B117/ASTM B 368/09 JIS Z 2371/ISO.
- \* Product specifications EN 817 for cartridges (Life endurance up to 70000 cycles).
- \* Product Specifications ASME A112.18.1M for cartridges (Life endurance up to 500000 cycles.
- \* Pressure Test For Cartridge Passed: 3bar/45psi-EN817.
- \* Cartridge Flow Rate: 40.9 l/min / 10.8 gpm without resistance 23.6 l/min / 6.2 gpm with resistance "C"
- \* Inlet Thread Size G3/4.