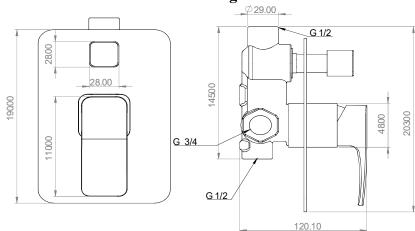

#### **Line Drawing:**

#### **Product Description:**

- \* KN-40 Ceramic mixing cartridges conventional single-lever type 40 mm sizes.
- \* Brass ingots quality standard EN 1980.
- \* CASS 4H/AASS 48 by standard procedure ASTM B117/ASTM B 368/09 JIS Z 2371/ISO.
- \* Product specifications EN 817 for cartridges (Life endurance up to 70000 cycles).
- \* Product Specifications ASME A112.18.1M for cartridges (Life endurance up to 500000 cycles.
- \* Pressure Test For Cartridge Passed: 3bar/45psi-EN817.
- \* Cartridge Flow Rate: 40.9 l/min / 10.8 gpm without resistance 23.6 l/min / 6.2 gpm with resistance "C"
- \* Inlet Thread Size G3/4.