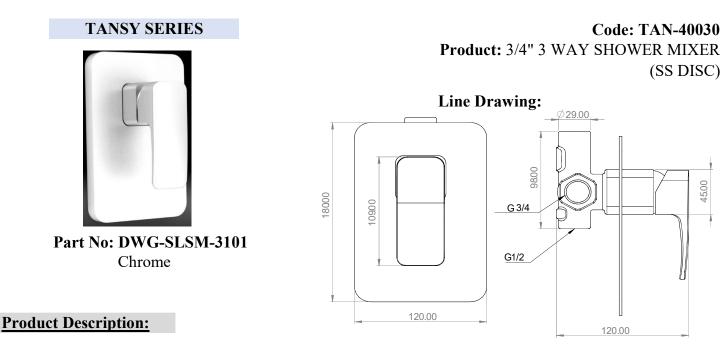

## **Technical Data Sheet**

- \* KN-40 Ceramic mixing cartridges conventional single-lever type 40 mm sizes.
- \* Brass ingots quality standard EN 1980.
- \* CASS 4H/AASS 48 by standard procedure ASTM B117/ASTM B 368/09 JIS Z 2371/ISO.
- \* Product specifications EN 817 for cartridges (Life endurance up to 70000 cycles).
- \* Product Specifications ASME A112.18.1M for cartridges (Life endurance up to 500000 cycles.
- \* Pressure Test For Cartridge Passed: 3bar/45psi-EN817.
- \* Cartridge Flow Rate: 40.9 l/min / 10.8 gpm without resistance 23.6 l/min / 6.2 gpm with resistance "C"
- \* Inlet Thread Size G3/4.