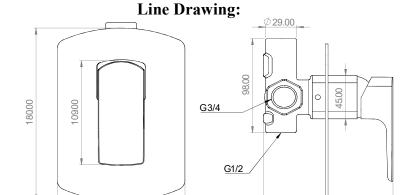

#### TANSY SERIES

Part No: DWG-SLSM-3101 Chrome

Code: TAN- 40032 Product: 3/4" 3 WAY SHOWER MIXER (SS DISC)

120.00

- \* Pressure Test For Cartridge Passed: 3bar/45psi-EN817.
- \* Cartridge Flow Rate: 40.9 l/min / 10.8 gpm without resistance 23.6 l/min / 6.2 gpm with resistance "C"
- \* Inlet Thread Size G3/4.