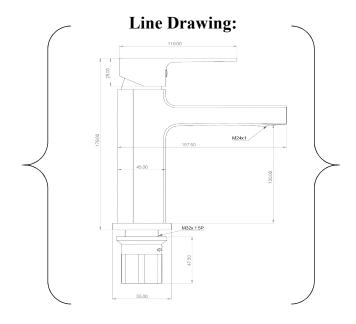

#### VANESSA SERIES

Code: VAN-2501 Product: BASIN MIXER

Part No: DWG-BMSE-660 Chrome

## **Product Description:**

- \* Brass ingots quality standard EN 1980.
- \* CASS 4H/AASS 48 by standard procedure ASTM B117/ASTM B 368/09 JIS Z 2371/ISO.
- \* Premium quality ceramic cartridge.
- \* Neoperl (USA) Areator M24x1.
- \* Flow Rate: V optimal performance and aeration from 0.2 to 1 bar. (Water saving designs available based on request).
- \* Inlet Thread Size M10x1.
- \* KIWA/DVGW/CSTB/WRAS Standards for flexible hose.