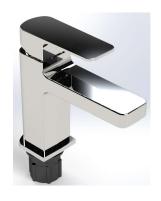

#### VANESSA SERIES

Code: VAN-2501 Product: BASIN MIXER

Part No: DWG-BMSE-660 Chrome

## **Product Description:**

- \* Brass ingots quality standard EN 1980.
- \* CASS 4H/AASS 48 by standard procedure ASTM B117/ASTM B 368/09 JIS Z 2371/ISO.
- \* Premium quality ceramic cartridge.
- \* Neoperl (USA) Areator M24x1.
- \* Flow Rate: V optimal performance and aeration from 0.2 to 1 bar. (Water saving designs available based on request).
- \* Inlet Thread Size M10x1.
- \* KIWA/DVGW/CSTB/WRAS Standards for flexible hose.