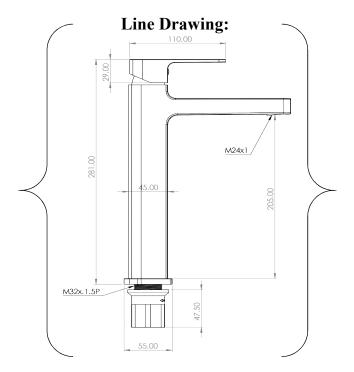

#### VANESSA SERIES

Part No: DWG-BMTE-220 Chrome

Code: VAN-2504

**Product: BASIN MIXER TALL**