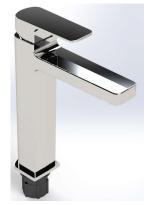

#### VANESSA SERIES

Part No: DWG-BMTE-220 Chrome

Code: VAN-2504

**Product: BASIN MIXER TALL**